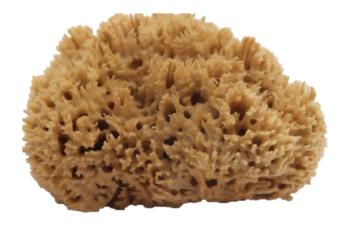

## **Description**

The best Caribbean sponge, ideal for SPA and body care. It is soft, durable, and with a strong absorbing power. It's researched for these features as well as the high softness which gives the particular silk effect that transmits to step on the skin. The classic color is brown.

#### Type

**HIPPOSPONGIA LACHNE** 

Commercial name
WOOL SPONGE

Place of fishing CARRIBEAN SEA

Depth of fishing 3 – 10 mt

#### **Features**

Honeycomb structure medium porous, very soft, high strength, high absorption. Ideal for sensitive and hypersensitive skin.